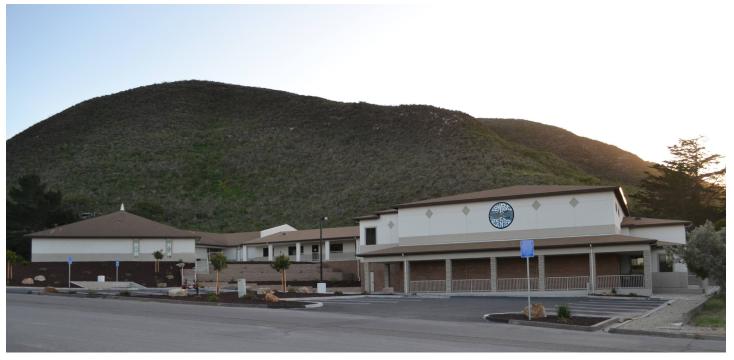

Lompoc Teen Center is located within the 15,000 square-foot True Vine Family Life Center and includes access to classrooms, recreation rooms, full-size kitchen and cafeteria, auditorium, and a full-size gymnasium.

Image: True Vine Family Life Center, Lompoc, California (2022)

About